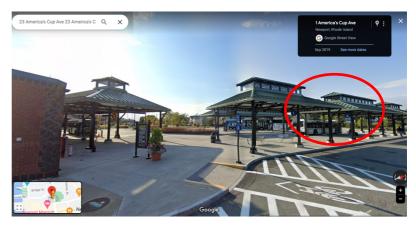

## IRD Spouse Tour-Thursday October 12th

Bus leaves from hotel entrance at 8:30 am sharp. From there you will be taken to the meeting point at 23 America's Cut Ave. Arrival 9:15 am.

## Newport Gilded Age Mansions Trolley Tour with Breakers Admission

- Be at Platform #2 by 9:45 am.
- Trolley leave at 10:00 am sharp.
- 2 hours 40 minutes to 3 hours (approx.)

Meeting point: (45 mins from hotel) 23 America's Cup Ave, Newport, RI 02840 Departure Point: Newport Transit Centre, Platform #2 (outside) - white trolley \*\*Please do NOT meet directly at the Breakers Mansion, you will visit the attraction during your Trolley Tour. End point This activity ends back at the meeting point.

After the tour. (Bus back to hotel leaves at 3:00pm from 23 America's Cup Ave (place you were dropped off at)

You have a couple hours to explore the famous Thames Street where you can take in the shops, views, museums, or try some local oysters and wine.