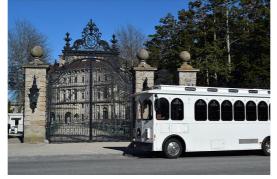

## Newport Gilded Age Mansions Trolley Tour with Breakers Admission

- Be at Platform #2 by 9:45 am.
- Trolley leave at 10:00 am sharp.
- 2 hours 40 minutes to 3 hours (approx.)

Meeting point: (45 mins from hotel) 23 America's Cup Ave, Newport, RI 02840 Departure Point: Newport Transit Centre, Platform #2 (outside) - white trolley \*\*Please do NOT meet directly at the Breakers Mansion, you will visit the attraction during your Trolley Tour. End point This activity ends back at the meeting point.

## What's Included

Comfortable late-model trolley with

leather captain's chairs Our breath-taking, narrated scenic overview trolley tour of Newport Tour inside the Breakers Mansion and its grounds for an additional 90 minutes See over 150+ points of interest such as Colonial Downtown, Scenic Ocean Drive, and Mansion Row